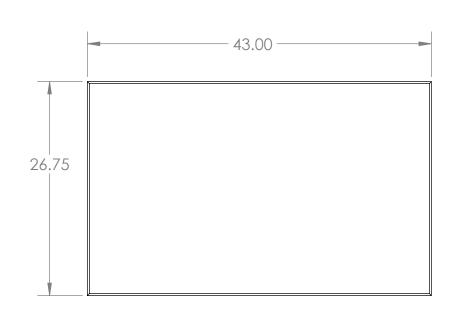

2

| TITLE: | PERFORMANCE         |
|--------|---------------------|
|        | <b>ROLLOUT CART</b> |

SIZE DWG. NO.

5200-3-300-00

**REV** 

DIMENSIONS ARE IN INCHES DO NOT SCALE DRAWING

SCALE: 1:12

SHEET 1 OF 1