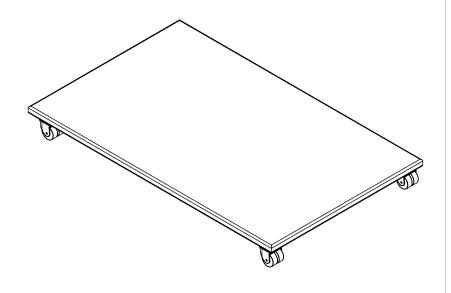

2

| TITLE: | PERFORMANCE         |
|--------|---------------------|
|        | <b>ROLLOUT CART</b> |

SIZE DWG. NO.

5200-3-300-00

**REV** 

DIMENSIONS ARE IN INCHES DO NOT SCALE DRAWING

SCALE: 1:12

SHEET 1 OF 1