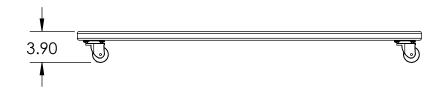

2

| TITLE: | PERFORMANCE         |
|--------|---------------------|
|        | <b>ROLLOUT CART</b> |

SIZE DWG. NO.

5200-3-300-00

**REV** 

DIMENSIONS ARE IN INCHES DO NOT SCALE DRAWING

SCALE: 1:12

SHEET 1 OF 1