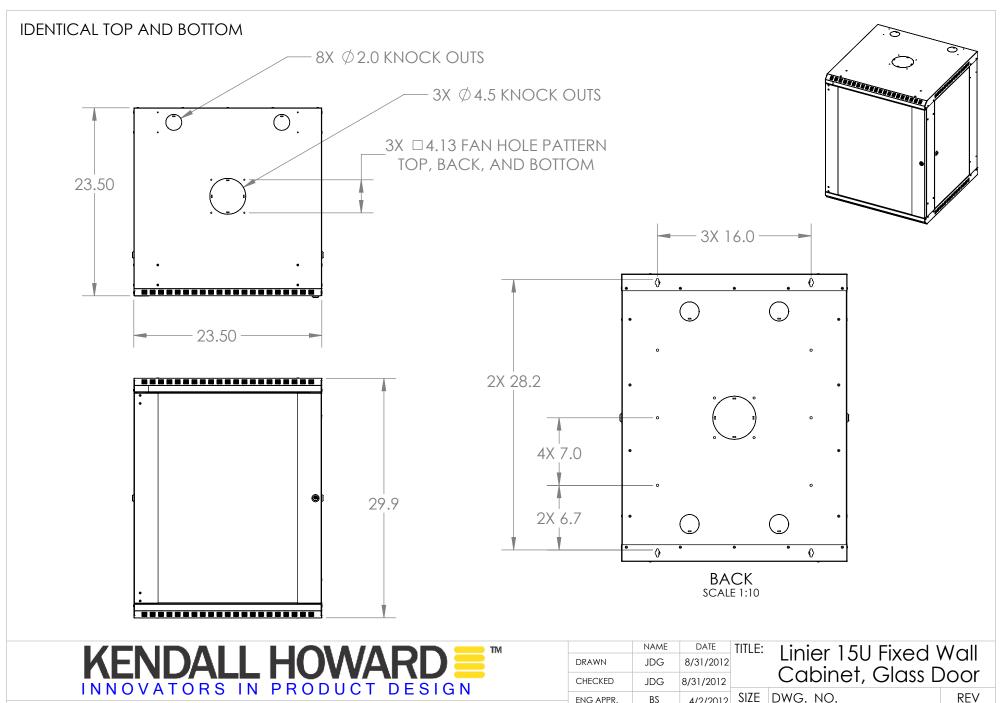

## PROPRIETARY AND CONFIDENTIAL

THE INFORMATION CONTAINED IN THIS DRAWING IS THE SOLE PROPERTY OF KENDALL HOWARD LLC. ANY REPRODUCTION IN PART OR AS A WHOLE WITHOUT THE WRITTEN PERMISSION OF KENDALL HOWARD LLC IS STRICTLY PROHIBITED. THE PRODUCTS SHOWN AND DESCRIBED IN THIS DRAWING ARE THE INTELLECTUAL PROPERTY OF KENDALL HOWARD LLC. THEY MAY BE PROTECTED BY TRADE SECRETS, PATENTS, TRADEMARKS, COPYRIGHT LAWS, OR A COMBINATION OF SOME OR ALL OF THESE LAWS. COPYRIGHT 2010 KENDALL HOWARD LLC.

|  |           | NAME | DATE      | TI |
|--|-----------|------|-----------|----|
|  | DRAWN     | JDG  | 8/31/2012 |    |
|  | CHECKED   | JDG  | 8/31/2012 |    |
|  | ENG APPR. | BS   | 4/2/2012  | S  |
|  | MFG APPR. |      |           | 4  |
|  |           |      |           |    |

2

UNLESS OTHERWISE SPECIFIED: DIMENSIONS ARE IN INCHES DO NOT SCALE DRAWING

SIZE DWG. NO. 3140-3-001-15

SCALE: 1:12 SHEET 1 OF 1

3