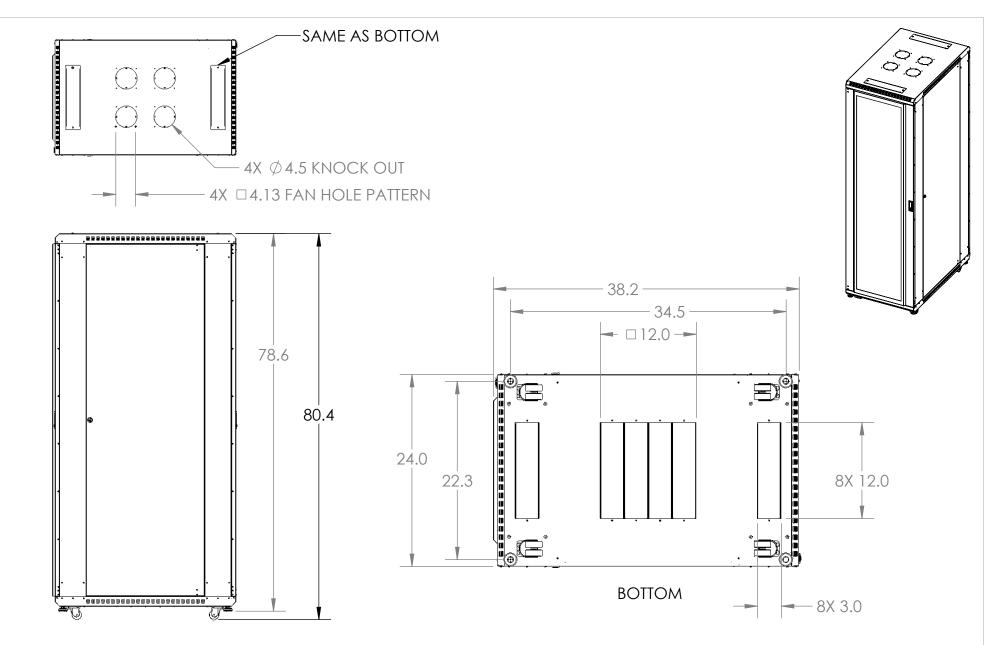

2

UNLESS OTHERWISE SPECIFIED: DIMENSIONS ARE IN INCHES DO NOT SCALE DRAWING 42U LINIER FS FRONT CONVEX/ REAR VENTED

DWG. NO.

3110-3-001

3110-3-001-42

**REV** 

SCALE: 1:20 SHEET 1 OF 1

5 4 3