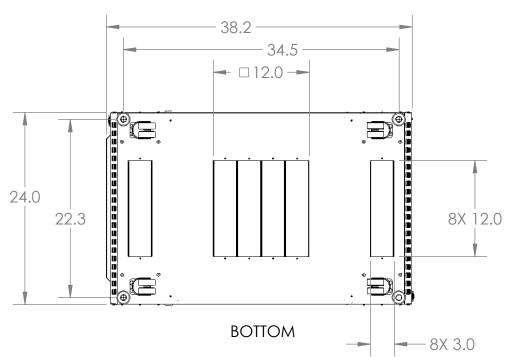

2

DIMENSIONS ARE IN INCHES

DO NOT SCALE DRAWING

**A** 311

22U LINIER FS FRONT CONVEX/ REAR VENTED DWG. NO. REV

DWG. NO. 3110-3-001-22

SHEET 1 OF 1

5 4 3