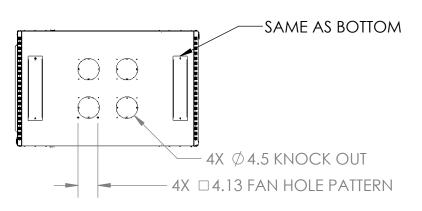

2

DIMENSIONS ARE IN INCHES

DO NOT SCALE DRAWING

**A** 311

22U LINIER FS FRONT CONVEX/ REAR VENTED DWG. NO. REV

DWG. NO. 3110-3-001-22

SHEET 1 OF 1

5 4 3