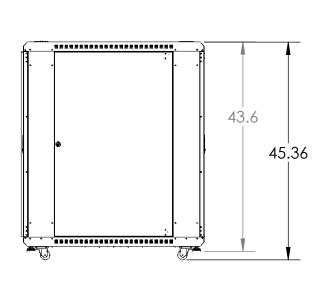

2

DIMENSIONS ARE IN INCHES

DO NOT SCALE DRAWING

**A** 311

22U LINIER FS FRONT CONVEX/ REAR VENTED DWG. NO. REV

DWG. NO. 3110-3-001-22

SHEET 1 OF 1

5 4 3