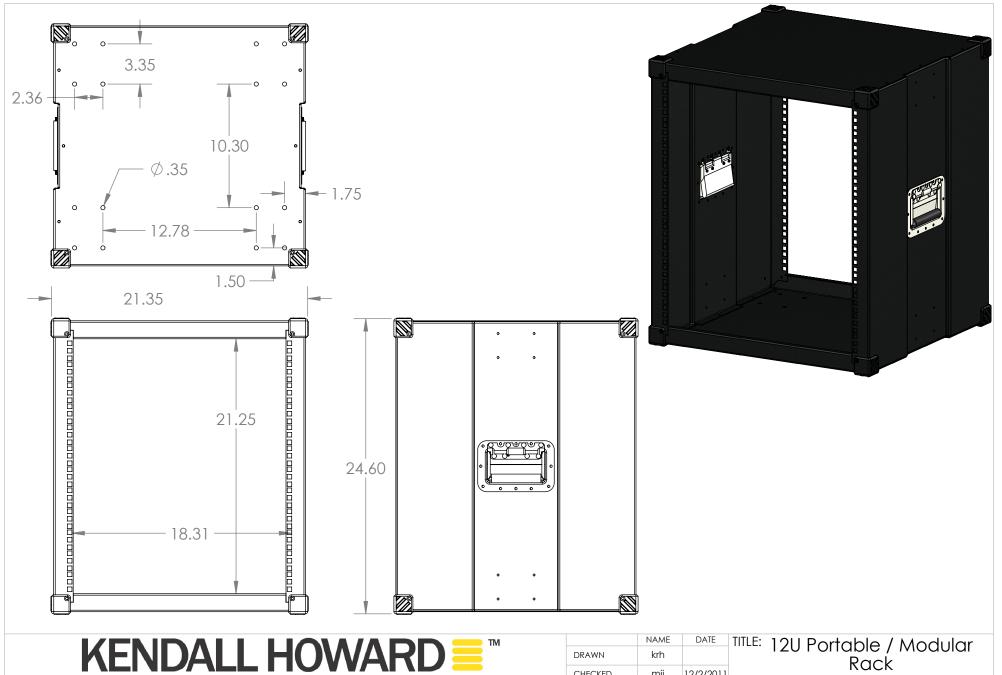

PROPRIETARY AND CONFIDENTIAL

THE INFORMATION CONTAINED IN THIS DRAWING IS THE SOLE PROPERTY OF KENDALL HOWARD LLC. ANY REPRODUCTION IN PART OR AS A WHOLE WITHOUT THE WRITTEN PERMISSION OF KENDALL HOWARD LLC IS STRICTLY PROHIBITED. THE PRODUCTS SHOWN AND DESCRIBED IN THIS DRAWING ARE THE INTELLECTULA PROPERTY OF KENDALL HOWARD LLC. THEY MAY BE PROTECTED BY TRADE SECRETS, PATENTS, TRADEMARKS, COPYRIGHT LAWS, OR A COMBINATION OF SOME OR ALL OF THESE LAWS. COPYRIGHT 2010 KENDALL HOWARD LLC.

|   |                             | NAME | DATE      | TIT      |
|---|-----------------------------|------|-----------|----------|
|   | DRAWN                       | krh  |           |          |
|   | CHECKED                     | mjj  | 12/2/2011 |          |
| - | ENG APPR.                   |      |           | SI       |
|   | MFG APPR.                   |      |           | F        |
|   | UNLESS OTHERWISE SPECIFIED: |      |           | <u> </u> |

DO NOT SCALE DRAWING

SIZE DWG. NO. 1920-3-000-12WP

SHEET 1 OF 1 **SCALE: 1:8** 

**REV** 

5 3 2