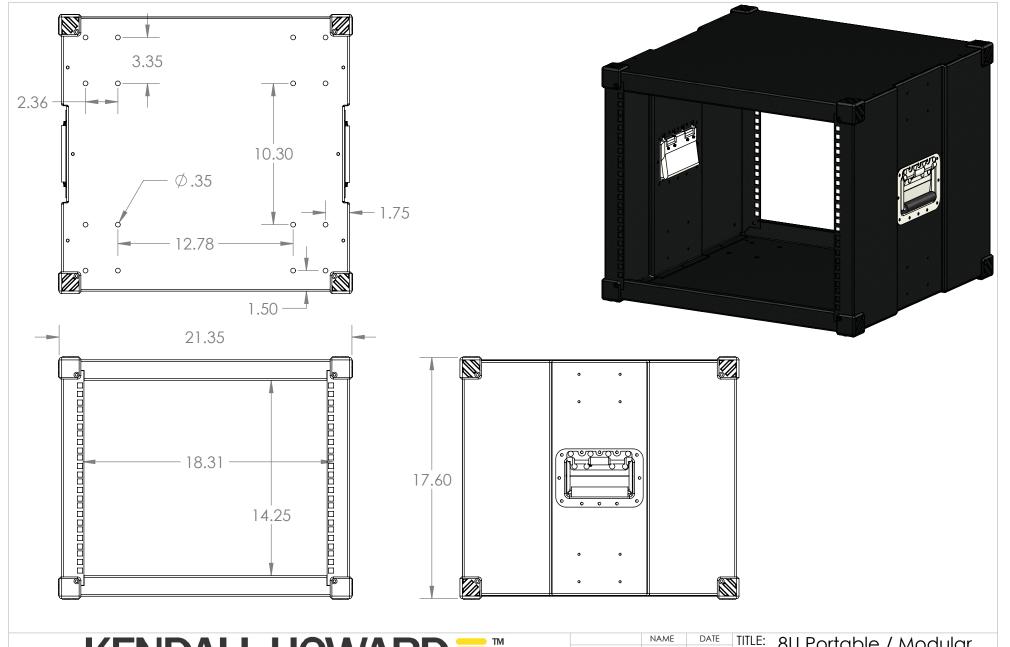

TITLE: 8U Portable / Modular Rack

SIZE DWG. NO. 1920-3-000-08WP

**REV** 

DIMENSIONS ARE IN INCHES
DO NOT SCALE DRAWING

SCALE: 1:7 SHEET 1 OF 1

5 4 2