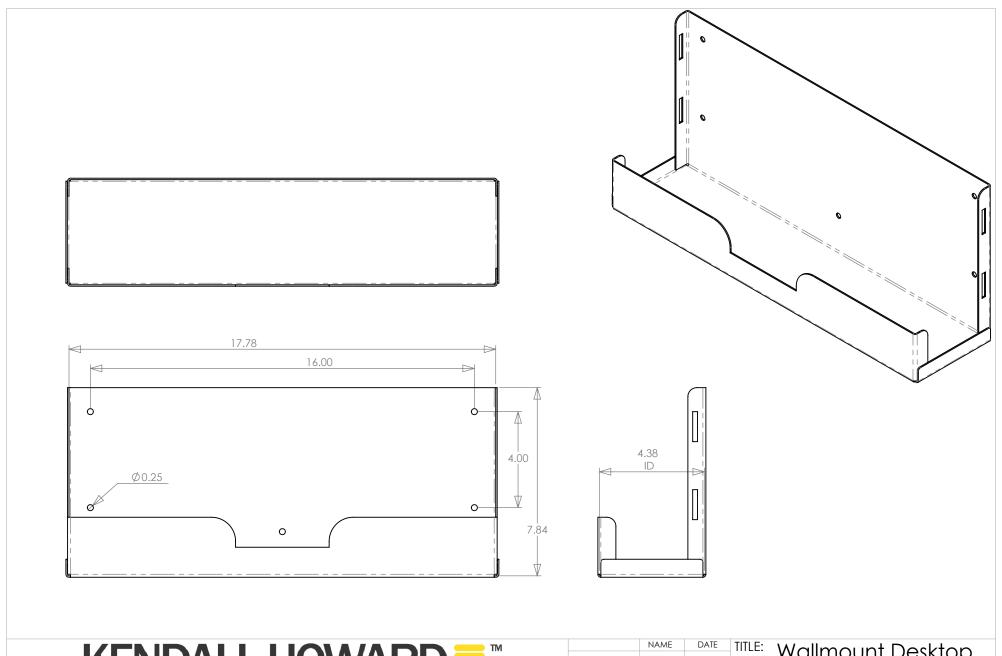

| TITLE: | Wallmount Desktop |  |
|--------|-------------------|--|
|        | CPU Shelf 4.5"    |  |

SIZE DWG. NO. 1915-1-300-00

SCALE: 1:4 SHEET 3 OF 3

**REV** 

4 3