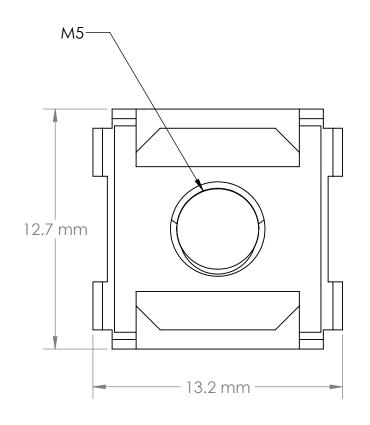

NOTE: 1. QUANTITY 50

|  |                                                                                                                                                                                                                               |             |         | UNLESS OTHERWISE SPECIFIED:<br>DIMENSIONS ARE IN INCHES<br>TOLERANCES:<br>FRACTIONAL + 1/8 | DRAWN     | NAME<br>JDG | DATE 3/7/2013                      | KEND/    | VAR          | RD≣™          |     |
|--|-------------------------------------------------------------------------------------------------------------------------------------------------------------------------------------------------------------------------------|-------------|---------|--------------------------------------------------------------------------------------------|-----------|-------------|------------------------------------|----------|--------------|---------------|-----|
|  |                                                                                                                                                                                                                               |             |         | ANGULAR: BEND ±1DEGREE                                                                     | CHECKED   |             |                                    | ,        |              |               |     |
|  |                                                                                                                                                                                                                               | WEB PRINT   |         | TWO PLACE DECIMAL ±.03<br>THREE PLACE DECIMAL ±.01                                         | ENG APPR. | BS          | 3/6/2013                           | M5 C     | age Nuts -   | uts - 50 Pack |     |
|  | PROPRIETARY AND CONFIDENTIAL THE INFORMATION CONTAINED IN THIS DRAWING IS THE SOLE PROPERTY OF KENDALL HOWARD. ANY REPRODUCTION IN PART OR AS A WHOLE WITHOUT THE WRITTEN PERMISSION OFKENDALL HOWARD IS STRICTLY PROHIBITED. |             |         | Surface Area                                                                               | MFG APPR. |             |                                    |          |              |               |     |
|  |                                                                                                                                                                                                                               | -           |         | MATERIAL                                                                                   | Q.A.      |             |                                    | SIZE DWG | . NO.        |               | REV |
|  |                                                                                                                                                                                                                               |             |         |                                                                                            | COMMENTS: |             | <b>A</b> 0200-1-001-02 WP <b>-</b> |          |              |               |     |
|  |                                                                                                                                                                                                                               | NEXT ASSY   | USED ON | FINISH                                                                                     |           |             |                                    |          |              | -             |     |
|  |                                                                                                                                                                                                                               | APPLICATION |         | DO NOT SCALE DRAWING                                                                       |           |             | SCALE: 5:1 WEIGHT:                 |          | SHEET 1 OF 1 |               |     |
|  | <b>†</b>                                                                                                                                                                                                                      |             |         |                                                                                            |           |             |                                    |          |              |               |     |