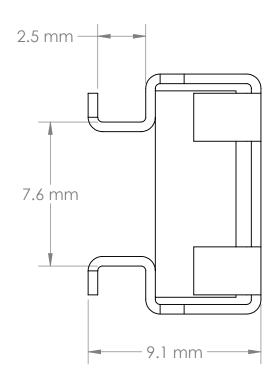

NOTE: 1. QUANTITY 50

|  |                                                                                                                                                                                                                               |             |         | UNLESS OTHERWISE SPECIFIED:<br>DIMENSIONS ARE IN INCHES<br>TOLERANCES:<br>FRACTIONAL + 1/8 | DRAWN     | NAME<br>JDG | DATE 3/7/2013                      | KEND/    | VAR          | RD≣™          |     |
|--|-------------------------------------------------------------------------------------------------------------------------------------------------------------------------------------------------------------------------------|-------------|---------|--------------------------------------------------------------------------------------------|-----------|-------------|------------------------------------|----------|--------------|---------------|-----|
|  |                                                                                                                                                                                                                               |             |         | ANGULAR: BEND ±1DEGREE                                                                     | CHECKED   |             |                                    | ,        |              |               |     |
|  |                                                                                                                                                                                                                               | WEB PRINT   |         | TWO PLACE DECIMAL ±.03<br>THREE PLACE DECIMAL ±.01                                         | ENG APPR. | BS          | 3/6/2013                           | M5 C     | age Nuts -   | uts - 50 Pack |     |
|  | PROPRIETARY AND CONFIDENTIAL THE INFORMATION CONTAINED IN THIS DRAWING IS THE SOLE PROPERTY OF KENDALL HOWARD. ANY REPRODUCTION IN PART OR AS A WHOLE WITHOUT THE WRITTEN PERMISSION OFKENDALL HOWARD IS STRICTLY PROHIBITED. |             |         | Surface Area                                                                               | MFG APPR. |             |                                    |          |              |               |     |
|  |                                                                                                                                                                                                                               | -           |         | MATERIAL                                                                                   | Q.A.      |             |                                    | SIZE DWG | . NO.        |               | REV |
|  |                                                                                                                                                                                                                               |             |         |                                                                                            | COMMENTS: |             | <b>A</b> 0200-1-001-02 WP <b>-</b> |          |              |               |     |
|  |                                                                                                                                                                                                                               | NEXT ASSY   | USED ON | FINISH                                                                                     |           |             |                                    |          |              | -             |     |
|  |                                                                                                                                                                                                                               | APPLICATION |         | DO NOT SCALE DRAWING                                                                       |           |             | SCALE: 5:1 WEIGHT:                 |          | SHEET 1 OF 1 |               |     |
|  | <b>†</b>                                                                                                                                                                                                                      |             |         |                                                                                            |           |             |                                    |          |              |               |     |