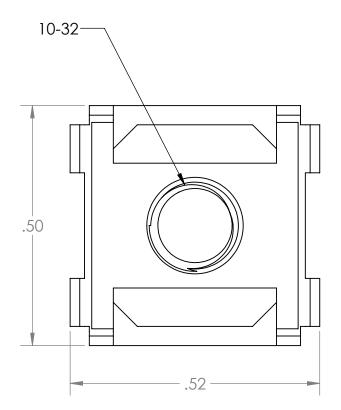

## NOTE: 1. QUANTITY 50

|                                                                       |             |         | UNLESS OTHERWISE SPECIFIED:<br>DIMENSIONS ARE IN INCHES<br>TOLERANCES:<br>FRACTIONAL + 1/8   | DRAWN     | NAME<br>JDG | DATE<br>3/7/2013 |                        | ALL HO     | WAR   | D≣™      |
|-----------------------------------------------------------------------|-------------|---------|----------------------------------------------------------------------------------------------|-----------|-------------|------------------|------------------------|------------|-------|----------|
|                                                                       |             | B PRINT | ANGULAR: BEND ±1DEGREE<br>TWO PLACE DECIMAL ±.03<br>THREE PLACE DECIMAL ±.01<br>Surface Area | CHECKED   |             |                  | 10-32 Cage Nuts - 50 P |            |       | Pack     |
| PROPRIETARY AND CONFIDENTIAL                                          | WEB         |         |                                                                                              | ENG APPR. | BS          | 3/6/2013         |                        |            |       |          |
|                                                                       |             |         |                                                                                              | MFG APPR. |             |                  | _                      |            |       |          |
|                                                                       |             |         |                                                                                              | Q.A.      |             |                  | SIZE DWG               | NO         | . REV |          |
| THE INFORMATION CONTAINED IN THIS<br>DRAWING IS THE SOLE PROPERTY OF  |             |         |                                                                                              | COMMENTS: |             |                  |                        |            |       |          |
| KENDALL HOWARD. ANY REPRODUCTION<br>IN PART OR AS A WHOLE WITHOUT THE | NEXT ASSY   | USED ON | FINISH                                                                                       |           |             |                  | <b>A</b> 020           | 00-1-001-0 | 1 WP  | -        |
| WRITTEN PERMISSION OFKENDALL HOWARD<br>IS STRICTLY PROHIBITED.        | APPLICATION |         | DO NOT SCALE DRAWING                                                                         | -         |             |                  | SCALE: 5:1             | WEIGHT:    | SHEE  | t 1 OF 1 |
| 5                                                                     | 4           |         | 3                                                                                            |           | 2           |                  |                        | 1          |       |          |