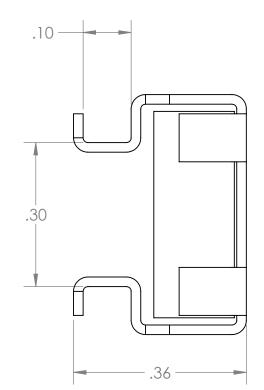

## NOTE: 1. QUANTITY 50

|                                                                       |             |         | UNLESS OTHERWISE SPECIFIED:<br>DIMENSIONS ARE IN INCHES<br>TOLERANCES:<br>FRACTIONAL + 1/8   | DRAWN     | NAME<br>JDG | DATE<br>3/7/2013 |                        | ALL HO     | WAR   | D≣™      |
|-----------------------------------------------------------------------|-------------|---------|----------------------------------------------------------------------------------------------|-----------|-------------|------------------|------------------------|------------|-------|----------|
|                                                                       |             | B PRINT | ANGULAR: BEND ±1DEGREE<br>TWO PLACE DECIMAL ±.03<br>THREE PLACE DECIMAL ±.01<br>Surface Area | CHECKED   |             |                  | 10-32 Cage Nuts - 50 P |            |       | Pack     |
| PROPRIETARY AND CONFIDENTIAL                                          | WEB         |         |                                                                                              | ENG APPR. | BS          | 3/6/2013         |                        |            |       |          |
|                                                                       |             |         |                                                                                              | MFG APPR. |             |                  | _                      |            |       |          |
|                                                                       |             |         |                                                                                              | Q.A.      |             |                  | SIZE DWG               | NO         | . REV |          |
| THE INFORMATION CONTAINED IN THIS<br>DRAWING IS THE SOLE PROPERTY OF  |             |         |                                                                                              | COMMENTS: |             |                  |                        |            |       |          |
| KENDALL HOWARD. ANY REPRODUCTION<br>IN PART OR AS A WHOLE WITHOUT THE | NEXT ASSY   | USED ON | FINISH                                                                                       |           |             |                  | <b>A</b> 020           | 00-1-001-0 | 1 WP  | -        |
| WRITTEN PERMISSION OFKENDALL HOWARD<br>IS STRICTLY PROHIBITED.        | APPLICATION |         | DO NOT SCALE DRAWING                                                                         | -         |             |                  | SCALE: 5:1             | WEIGHT:    | SHEE  | t 1 OF 1 |
| 5                                                                     | 4           |         | 3                                                                                            |           | 2           |                  |                        | 1          |       |          |