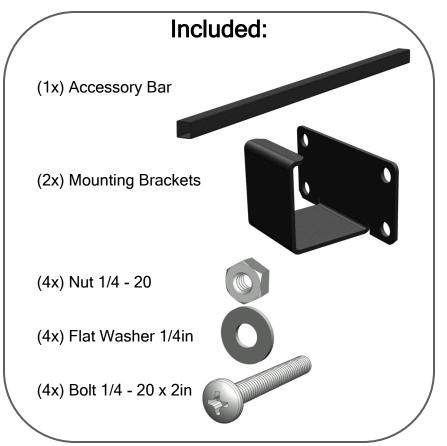

## Instructions / Directions

Performance Plus Accessory Bar # 7000-3-5XX-00 (XX = Length)

www.kendallhoward.com

Address: 10152 Liberty Lane

Chisago City, Minnesota, 55013

United States of America

Phone: 651-213-1333 Fax: 800-418-6897