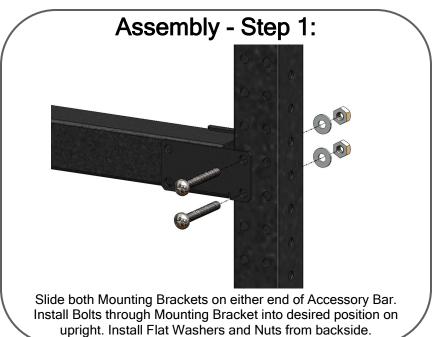

## Instructions / Directions

Performance Plus Accessory Bar # 7000-3-5XX-00 (XX = Length)

www.kendallhoward.com

Address: 10152 Liberty Lane

Chisago City, Minnesota, 55013

United States of America

Phone: 651-213-1333 Fax: 800-418-6897