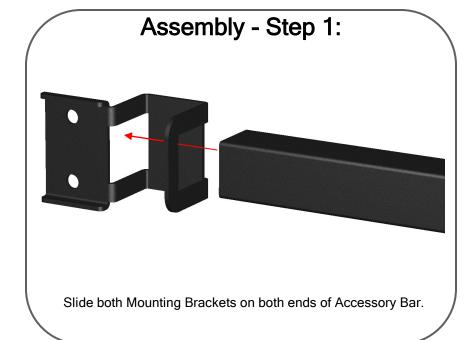

ss, accuracy or reliability of the information contained herein or that said information covers all details, conditions or variations. The information herein does not provide for every possible contingency in connection with the installation or use of the product(s). The information contained in this document is subject to change without notice or obligation. Kendall Howard LLC assumes no responsibility for the accuracy, completeness or reliability of the information contained in this document. Any reliance placed on the information is therefore strictly at your own risk.

Performance Accessory Bar # 5200-3-500-XX (XX = Length)



www.kendallhoward.com



Address: 10152 Liberty Lane

Chisago City, Minnesota, 55013

United States of America

Phone: 651-213-1333 Fax: 800-418-6897

4

1