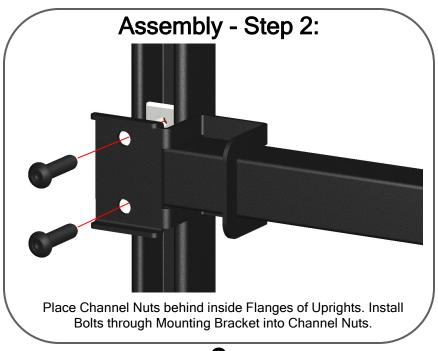

, accuracy or reliability of the information contained herein or that said information covers all details, conditions or variations. The information herein does not provide for every possible contingency in connection with the installation or use of the product(s). The information contained in this document is subject to change without notice or obligation. Kendall Howard LLC assumes no responsibility for the accuracy, completeness or reliability of the information contained in this document. Any reliance placed on the information is therefore strictly at your own risk.

Performance Accessory Bar # 5200-3-500-XX (XX = Length)



www.kendallhoward.com



Address: 10152 Liberty Lane

Chisago City, Minnesota, 55013

United States of America

Phone: 651-213-1333 Fax: 800-418-6897

4

1