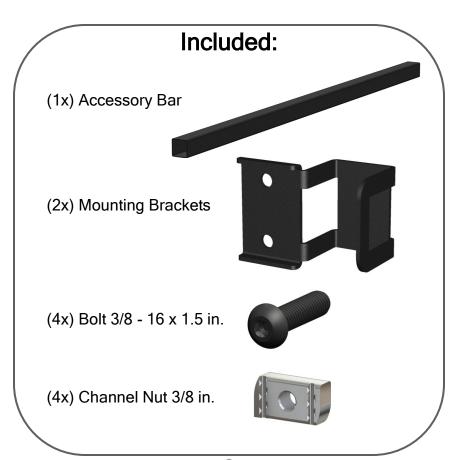

ness, accuracy or reliability of the information contained herein or that said information covers all details, conditions or variations. The information herein does not provide for every possible contingency in connection with the installation or use of the product(s). The information contained in this document is subject to change without notice or obligation. Kendall Howard LLC assumes no responsibility for the accuracy, completeness or reliability of the information contained in this document. Any reliance placed on the information is therefore strictly at your own risk.

Performance Accessory Bar # 5200-3-500-XX (XX = Length)



www.kendallhoward.com



Address: 10152 Liberty Lane

Chisago City, Minnesota, 55013

United States of America

Phone: 651-213-1333 Fax: 800-418-6897

4

1