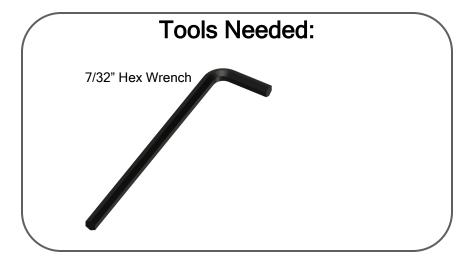

## Assembly - Step 4: Adjust height of both Brackets until Bar is level. Use Hex Wrench to secure bolts.

For details about product warranty, please visit www.kendallhoward.com

**DISCLAIMER:** Kendall Howard LLC. endeavors to make this manual accurate and complete. However, Kendall Howard LLC makes no representations or warranties of any kind, expressed or implied, about whether the use of products contained herein would infringe any rights or the correctness, accuracy or reliability of the information contained herein or that said information covers all details, conditions or variations. The information herein does not provide for every possible contingency in connection with the installation or use of the product(s). The information contained in this document is subject to change without notice or obligation. Kendall Howard LLC assumes no responsibility for the accuracy, completeness or reliability of the information contained in this document. Any reliance placed on the information is therefore strictly at your own risk.