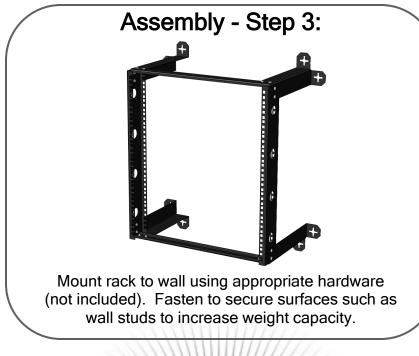

## **Instructions / Directions**

V-Line Wall-Mount Rack 16U #1915-3-300-16

www.kendallhoward.com