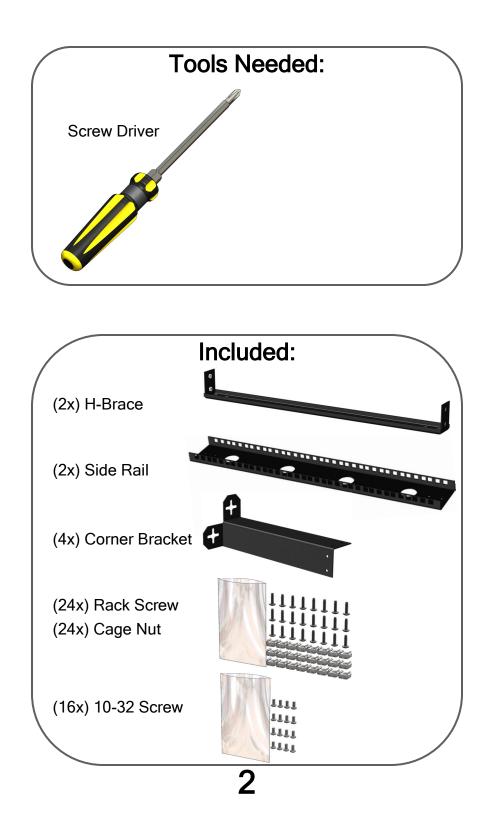

## **Instructions / Directions**

V-Line Wall-Mount Rack 16U #1915-3-300-16

www.kendallhoward.com