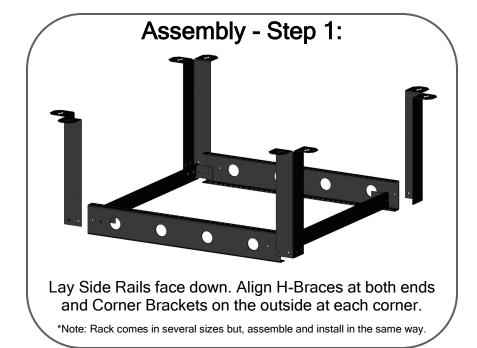

## **Instructions / Directions**

V-Line Wall-Mount Rack 16U #1915-3-300-16

www.kendallhoward.com