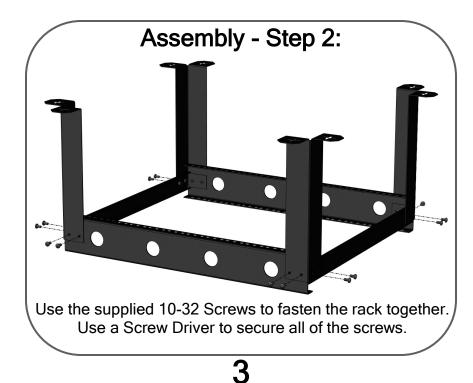

ry possible contingency in connection with the installation or use of the product(s). The information contained in this document is subject to change without notice or obligation. Kendall Howard LLC assumes no responsibility for the accuracy, completeness or reliability of the information contained in this document. Any reliance placed on the information is therefore strictly at your own risk.

## **Instructions / Directions**

V-Line Wall-Mount Rack 16U #1915-3-300-16



www.kendallhoward.com

## KENDALL HOWARD

| Address: | 10152 Liberty Lane             |
|----------|--------------------------------|
|          | Chisago City, Minnesota, 55013 |
|          | United States of America       |
| Phone:   | 651-213-1333                   |
| Fax:     | 800-418-6897                   |