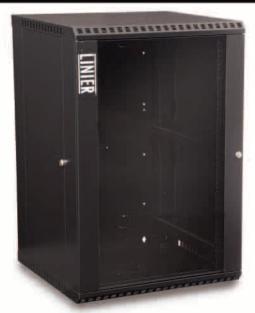

## LINIER™ 3140 Series Fixed Wallmount Cabinet

18U - 3140-3-001-18

If you are looking for the right wall mount rack at the right price, the LINIER™ brand is the solution for you. The feature rich design gives you a universal enclosure, guaranteed to function for a variety of applications.

**Adjustable Rails** 

The included set of cage nut style rails fully adjust in 1 inch increments to accommodate the various depths of equipment on the market. Additional rails are available for devices that require 4-point mounting.

**Reversible Glass Door** 

Tempered safety glass door can be removed or reversed to be left or right mounted, to accommodate your particular installation

## **Standard Features**

- 250 lbs weight capacity
- 1 set of cage nut style rails
- Black powder coated steel
- Locking front door
- Removeable, locking side panels
- EIA compliant
- 5yr limited warranty
- Made in the USA