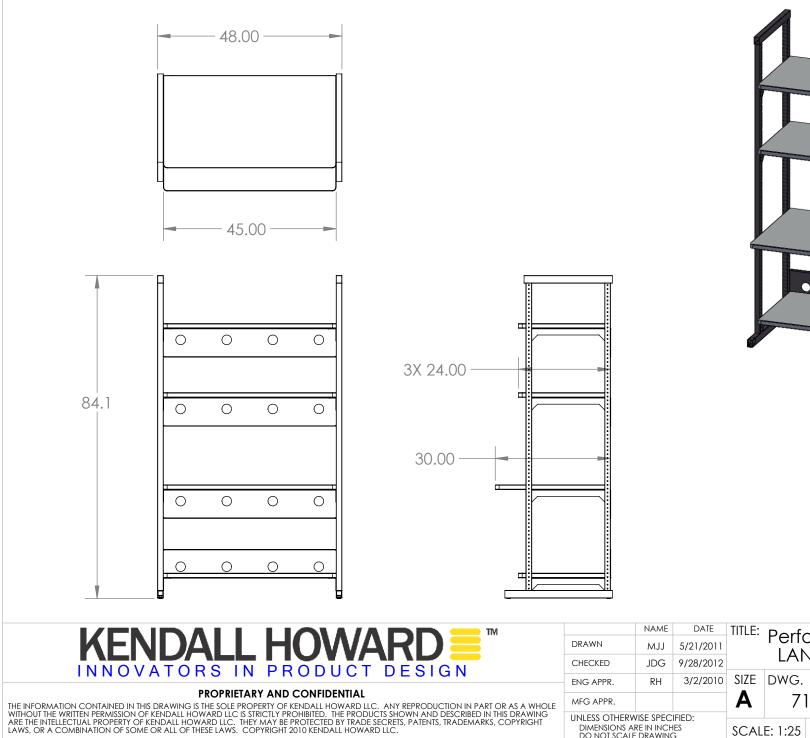

| KENDALL HOWARD                                                                                                                                                                                                                                                                                                             |            |                                                                                 |           | NAME | DATE      | TITLE: | Dorf          | ormance Plus 4   |             | Doct |
|----------------------------------------------------------------------------------------------------------------------------------------------------------------------------------------------------------------------------------------------------------------------------------------------------------------------------|------------|---------------------------------------------------------------------------------|-----------|------|-----------|--------|---------------|------------------|-------------|------|
|                                                                                                                                                                                                                                                                                                                            |            |                                                                                 | DRAWN     | MJJ  | 5/21/2011 |        |               |                  | PIUS 4-POSI |      |
| INNOVATORS IN PRODUCT DESIGN                                                                                                                                                                                                                                                                                               |            |                                                                                 |           | JDG  | 9/28/2012 |        | LAF           | N/Workbench / 48 |             | 48   |
| INNOVATORS IN P                                                                                                                                                                                                                                                                                                            | RODUCI DES | <b>STGN</b>                                                                     | ENG APPR. | RH   | 3/2/2010  | SIZE   | DWG.          | NO.              |             | REV  |
| PROPRIETARY AND CONFIDENTIAL<br>RMATION CONTAINED IN THIS DRAWING IS THE SOLE PROPERTY OF KENDALL HOWARD LLC. ANY REPRODUCTION IN PART OR AS A WHOLE                                                                                                                                                                       |            |                                                                                 | MFG APPR. |      |           | Α      | 7100-1-100-48 |                  | 8           | A    |
| IE WRITTEN PERMISSION OF KENDALL HOWARD LLC IS STRICTLY PROHIBITED. THE PRODUCTS SHOWN AND DESCRIBED IN THIS DRAWING<br>ELLECTUAL PROPERTY OF KENDALL HOWARD LLC. THEY MAY BE PROTECTED BY TRADE SECRETS, PATENTS, TRADEMARKS, COPYRIGHT<br>A COMBINATION OF SOME OR ALL OF THESE LAWS. COPYRIGHT 2010 KENDALL HOWARD LLC. |            | UNLESS OTHERWISE SPECIFIED:<br>DIMENSIONS ARE IN INCHES<br>DO NOT SCALE DRAWING |           | SCAL | E: 1:25   |        | Sheet 1 of 1  |                  |             |      |
| 5                                                                                                                                                                                                                                                                                                                          | 4          | 3                                                                               |           | 2    |           |        |               |                  | 1           |      |