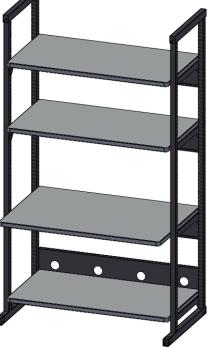

| KENDALL HOWARD                                                                                                                                                                                                                                                                                                             |            |                                                                                 |           | NAME | DATE      | TITLE: | Dorf          | ormance Plus 4   |             | Doct |
|----------------------------------------------------------------------------------------------------------------------------------------------------------------------------------------------------------------------------------------------------------------------------------------------------------------------------|------------|---------------------------------------------------------------------------------|-----------|------|-----------|--------|---------------|------------------|-------------|------|
|                                                                                                                                                                                                                                                                                                                            |            |                                                                                 | DRAWN     | MJJ  | 5/21/2011 |        |               |                  | PIUS 4-POSI |      |
| INNOVATORS IN PRODUCT DESIGN                                                                                                                                                                                                                                                                                               |            |                                                                                 |           | JDG  | 9/28/2012 |        | LAF           | N/Workbench / 48 |             | 48   |
| INNOVATORS IN P                                                                                                                                                                                                                                                                                                            | RODUCI DES | <b>STGN</b>                                                                     | ENG APPR. | RH   | 3/2/2010  | SIZE   | DWG.          | NO.              |             | REV  |
| PROPRIETARY AND CONFIDENTIAL<br>RMATION CONTAINED IN THIS DRAWING IS THE SOLE PROPERTY OF KENDALL HOWARD LLC. ANY REPRODUCTION IN PART OR AS A WHOLE                                                                                                                                                                       |            |                                                                                 | MFG APPR. |      |           | Α      | 7100-1-100-48 |                  | 8           | A    |
| IE WRITTEN PERMISSION OF KENDALL HOWARD LLC IS STRICTLY PROHIBITED. THE PRODUCTS SHOWN AND DESCRIBED IN THIS DRAWING<br>ELLECTUAL PROPERTY OF KENDALL HOWARD LLC. THEY MAY BE PROTECTED BY TRADE SECRETS, PATENTS, TRADEMARKS, COPYRIGHT<br>A COMBINATION OF SOME OR ALL OF THESE LAWS. COPYRIGHT 2010 KENDALL HOWARD LLC. |            | UNLESS OTHERWISE SPECIFIED:<br>DIMENSIONS ARE IN INCHES<br>DO NOT SCALE DRAWING |           | SCAL | E: 1:25   |        | Sheet 1 of 1  |                  |             |      |
| 5                                                                                                                                                                                                                                                                                                                          | 4          | 3                                                                               |           | 2    |           |        |               |                  | 1           |      |