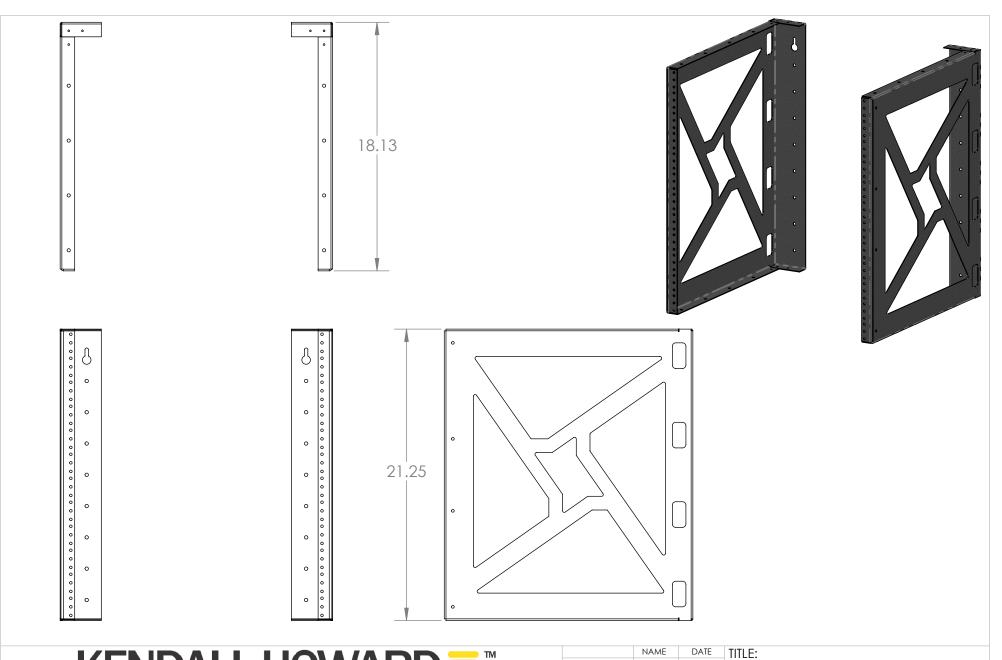

| Wall-Mount Rack | 12U |
|-----------------|-----|
|                 |     |

SIZE DWG. NO. **REV** 1915-3-001-12

SCALE: 1:7 SHEET 1 OF 1

3 2