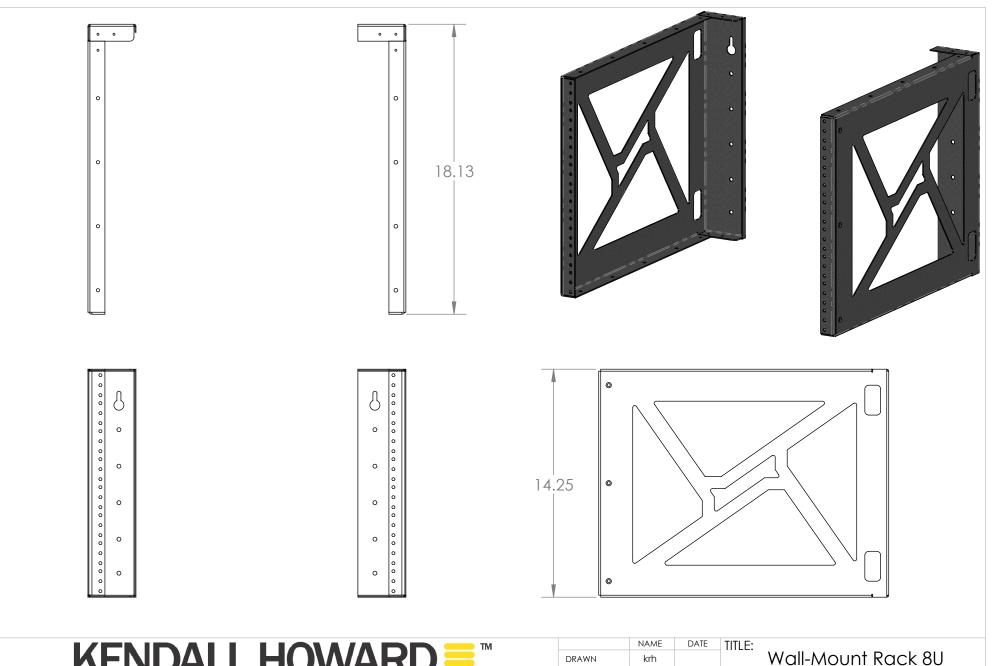

|  |                             | NAME | DATE       | TI |
|--|-----------------------------|------|------------|----|
|  | DRAWN                       | krh  |            |    |
|  | CHECKED                     | mjj  | 10/27/2011 |    |
|  | ENG APPR.                   |      |            | S  |
|  | MFG APPR.                   |      |            | 1  |
|  | UNLESS OTHERWISE SPECIFIED: |      |            |    |