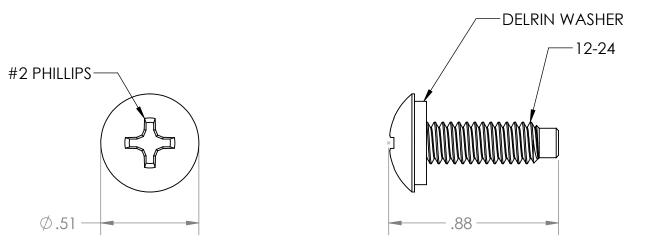

NOTE: 1. QUANTITY 2500

|                                                                                                                                                                               |             |         | UNLESS OTHERWISE SPECIFIED:<br>DIMENSIONS ARE IN INCHES<br>TOLERANCES:<br>FRACTIONAL + 1/8 | DRAWN     | NAME<br>JDG | DATE<br>3/6/2013 |                                    | ALL HO  | WAR          | D≣™ |
|-------------------------------------------------------------------------------------------------------------------------------------------------------------------------------|-------------|---------|--------------------------------------------------------------------------------------------|-----------|-------------|------------------|------------------------------------|---------|--------------|-----|
|                                                                                                                                                                               | WEB PRINT   |         | ANGULAR: BEND ±1DEGREE<br>TWO PLACE DECIMAL ±.03<br>THREE PLACE DECIMAL ±.01               | CHECKED   |             |                  | 12-24 Rack w/Washers               |         |              |     |
|                                                                                                                                                                               |             |         |                                                                                            | ENG APPR. | BS          | 3/7/2013         |                                    |         |              |     |
| PROPRIETARY AND CONFIDENTIAL<br>THE INFORMATION CONTAINED IN THIS<br>DRAWING IS THE SOLE PROPERTY OF<br>KENDALL HOWARD. ANY REPRODUCTION<br>IN PART OR AS A WHOLE WITHOUT THE |             |         | Surface Area                                                                               | MFG APPR. |             |                  | Bulk Pack - 2500 Pack              |         |              |     |
|                                                                                                                                                                               |             |         | MATERIAL                                                                                   | Q.A.      |             |                  | SIZE DWG.                          | NO      |              | REV |
|                                                                                                                                                                               |             |         |                                                                                            | COMMENTS: |             |                  |                                    |         |              |     |
|                                                                                                                                                                               | NEXT ASSY   | USED ON | FINISH                                                                                     |           |             |                  | <b>A</b> 0100-3-300-03 WP <b>–</b> |         |              |     |
| WRITTEN PERMISSION OFKENDALL HOWARD<br>IS STRICTLY PROHIBITED.                                                                                                                | APPLICATION |         | DO NOT SCALE DRAWING                                                                       |           |             |                  | SCALE: 2:1                         | WEIGHT: | SHEET 1 OF 1 |     |
| 5                                                                                                                                                                             | 4           |         | 3                                                                                          |           | 2           |                  |                                    | 1       |              |     |