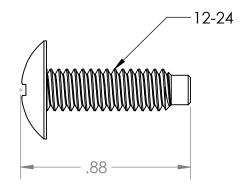

NOTE: 1. QUANTITY 2500

|                                                                                                                                                                               |             |         | UNLESS OTHERWISE SPECIFIED:<br>DIMENSIONS ARE IN INCHES<br>TOLERANCES: | DRAWN     | NAME<br>JDG | DATE 3/6/2013 |                                       | ALL HO' | WAR  | D≣™      |
|-------------------------------------------------------------------------------------------------------------------------------------------------------------------------------|-------------|---------|------------------------------------------------------------------------|-----------|-------------|---------------|---------------------------------------|---------|------|----------|
|                                                                                                                                                                               |             |         | FRACTIONAL±1/8<br>ANGULAR: BEND ±1DEGREE                               | CHECKED   |             |               |                                       |         |      |          |
|                                                                                                                                                                               | WEB         | PRINT   | Surface Area<br>MATERIAL                                               | ENG APPR. | BS          | 3/7/2013      | 12-24 Rack Screws Bulk<br>- 2500 Pack |         |      | < Pack   |
| PROPRIETARY AND CONFIDENTIAL<br>THE INFORMATION CONTAINED IN THIS<br>DRAWING IS THE SOLE PROPERTY OF<br>KENDALL HOWARD. ANY REPRODUCTION<br>IN PART OR AS A WHOLE WITHOUT THE |             |         |                                                                        | MFG APPR. |             |               |                                       |         |      |          |
|                                                                                                                                                                               |             |         |                                                                        | Q.A.      |             |               | SIZE DWG.                             |         | REV  |          |
|                                                                                                                                                                               |             |         |                                                                        | COMMENTS: |             |               |                                       |         |      |          |
|                                                                                                                                                                               | NEXT ASSY   | USED ON | FINISH                                                                 |           |             |               | <b>A</b> 0100-3-200-03 WP <b>–</b>    |         |      |          |
| WRITTEN PERMISSION OFKENDALL HOWARD<br>IS STRICTLY PROHIBITED.                                                                                                                | APPLICATION |         | DO NOT SCALE DRAWING                                                   |           |             |               | SCALE: 2:1                            | WEIGHT: | SHEE | T 1 OF 1 |
| 5                                                                                                                                                                             | 4           |         | 3                                                                      |           | 2           |               |                                       | 1       |      |          |