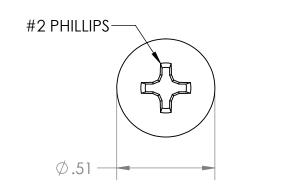

NOTE: 1. QUANTITY 2500

|                                                                                                                                                                               |             |         | UNLESS OTHERWISE SPECIFIED:<br>DIMENSIONS ARE IN INCHES<br>TOLERANCES: | DRAWN     | NAME<br>JDG | DATE 3/6/2013 |                                       | ALL HO' | WAR  | D≣™      |
|-------------------------------------------------------------------------------------------------------------------------------------------------------------------------------|-------------|---------|------------------------------------------------------------------------|-----------|-------------|---------------|---------------------------------------|---------|------|----------|
|                                                                                                                                                                               |             |         | FRACTIONAL±1/8<br>ANGULAR: BEND ±1DEGREE                               | CHECKED   |             |               |                                       |         |      |          |
|                                                                                                                                                                               | WEB         | PRINT   | Surface Area<br>MATERIAL                                               | ENG APPR. | BS          | 3/7/2013      | 12-24 Rack Screws Bulk<br>- 2500 Pack |         |      | < Pack   |
| PROPRIETARY AND CONFIDENTIAL<br>THE INFORMATION CONTAINED IN THIS<br>DRAWING IS THE SOLE PROPERTY OF<br>KENDALL HOWARD. ANY REPRODUCTION<br>IN PART OR AS A WHOLE WITHOUT THE |             |         |                                                                        | MFG APPR. |             |               |                                       |         |      |          |
|                                                                                                                                                                               |             |         |                                                                        | Q.A.      |             |               | SIZE DWG.                             |         | REV  |          |
|                                                                                                                                                                               |             |         |                                                                        | COMMENTS: |             |               |                                       |         |      |          |
|                                                                                                                                                                               | NEXT ASSY   | USED ON | FINISH                                                                 |           |             |               | <b>A</b> 0100-3-200-03 WP <b>–</b>    |         |      |          |
| WRITTEN PERMISSION OFKENDALL HOWARD<br>IS STRICTLY PROHIBITED.                                                                                                                | APPLICATION |         | DO NOT SCALE DRAWING                                                   |           |             |               | SCALE: 2:1                            | WEIGHT: | SHEE | T 1 OF 1 |
| 5                                                                                                                                                                             | 4           |         | 3                                                                      |           | 2           |               |                                       | 1       |      |          |