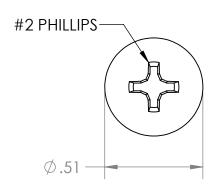

NOTE: 1. QUANTITY 5000

|                                                                                                                                                                   |             |         | UNLESS OTHERWISE SPECIFIED:<br>DIMENSIONS ARE IN INCHES<br>TOLERANCES:                       | DRAWN     | NAME      | DATE     | KEN                       | D٨   | <b>ALL HOV</b> | VAR  | D≣™        |
|-------------------------------------------------------------------------------------------------------------------------------------------------------------------|-------------|---------|----------------------------------------------------------------------------------------------|-----------|-----------|----------|---------------------------|------|----------------|------|------------|
|                                                                                                                                                                   |             |         | FRACTIONAL±1/8                                                                               | DRAWN     | JDG       | 3/6/2013 | TITLE:                    |      |                |      |            |
|                                                                                                                                                                   | WEB PRINT   |         | ANGULAR: BEND ±1DEGREE<br>TWO PLACE DECIMAL ±.03<br>THREE PLACE DECIMAL ±.01<br>Surface Area | CHECKED   |           |          | 12-24 Rack Screws Bulk Po |      |                |      |            |
|                                                                                                                                                                   |             |         |                                                                                              | ENG APPR. | BS        | 3/7/2013 | 12-24                     | Pack |                |      |            |
|                                                                                                                                                                   |             |         |                                                                                              | MFG APPR. |           |          |                           | ck   |                |      |            |
| PROPRIETARY AND CONFIDENTIAL THE INFORMATION CONTAINED IN THIS DRAWING IS THE SOLE PROPERTY OF KENDALL HOWARD. ANY REPRODUCTION IN PART OR AS A WHOLE WITHOUT THE |             |         | MATERIAL                                                                                     | Q.A.      |           |          | SIZE D                    | WG.  | NO             |      | REV        |
|                                                                                                                                                                   |             |         |                                                                                              |           | COMMENTS: |          |                           |      |                |      | 112 1      |
|                                                                                                                                                                   | NEXT ASSY   | USED ON | FINISH                                                                                       |           |           |          | A                         | 010  | 00-3-100-03 WP |      | -          |
| WRITTEN PERMISSION OFKENDALL HOWARD IS STRICTLY PROHIBITED.                                                                                                       | APPLICATION |         | DO NOT SCALE DRAWING                                                                         |           |           |          | SCALE: 2:1 WE             |      | WEIGHT:        | SHEE | EET 1 OF 1 |
| <u>-</u>                                                                                                                                                          |             |         | 2                                                                                            |           |           | 2        |                           |      |                | 1    |            |