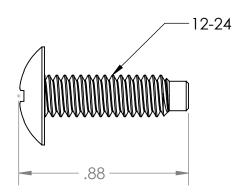

NOTE: 1. QUANTITY 5000

|                                                                                                                                                                   |             |         | UNLESS OTHERWISE SPECIFIED:<br>DIMENSIONS ARE IN INCHES<br>TOLERANCES:                       | DRAWN     | NAME      | DATE     | KEN                       | D٨   | <b>ALL HOV</b> | VAR  | D≣™        |
|-------------------------------------------------------------------------------------------------------------------------------------------------------------------|-------------|---------|----------------------------------------------------------------------------------------------|-----------|-----------|----------|---------------------------|------|----------------|------|------------|
|                                                                                                                                                                   |             |         | FRACTIONAL±1/8                                                                               | DRAWN     | JDG       | 3/6/2013 | TITLE:                    |      |                |      |            |
|                                                                                                                                                                   | WEB PRINT   |         | ANGULAR: BEND ±1DEGREE<br>TWO PLACE DECIMAL ±.03<br>THREE PLACE DECIMAL ±.01<br>Surface Area | CHECKED   |           |          | 12-24 Rack Screws Bulk Po |      |                |      |            |
|                                                                                                                                                                   |             |         |                                                                                              | ENG APPR. | BS        | 3/7/2013 | 12-24                     | Pack |                |      |            |
|                                                                                                                                                                   |             |         |                                                                                              | MFG APPR. |           |          |                           | ck   |                |      |            |
| PROPRIETARY AND CONFIDENTIAL THE INFORMATION CONTAINED IN THIS DRAWING IS THE SOLE PROPERTY OF KENDALL HOWARD. ANY REPRODUCTION IN PART OR AS A WHOLE WITHOUT THE |             |         | MATERIAL                                                                                     | Q.A.      |           |          | SIZE D                    | WG.  | NO             |      | REV        |
|                                                                                                                                                                   |             |         |                                                                                              |           | COMMENTS: |          |                           |      |                |      | 112 1      |
|                                                                                                                                                                   | NEXT ASSY   | USED ON | FINISH                                                                                       |           |           |          | A                         | 010  | 00-3-100-03 WP |      | -          |
| WRITTEN PERMISSION OFKENDALL HOWARD IS STRICTLY PROHIBITED.                                                                                                       | APPLICATION |         | DO NOT SCALE DRAWING                                                                         |           |           |          | SCALE: 2:1 WE             |      | WEIGHT:        | SHEE | EET 1 OF 1 |
| <u>-</u>                                                                                                                                                          |             |         | 2                                                                                            |           |           | 2        |                           |      |                | 1    |            |