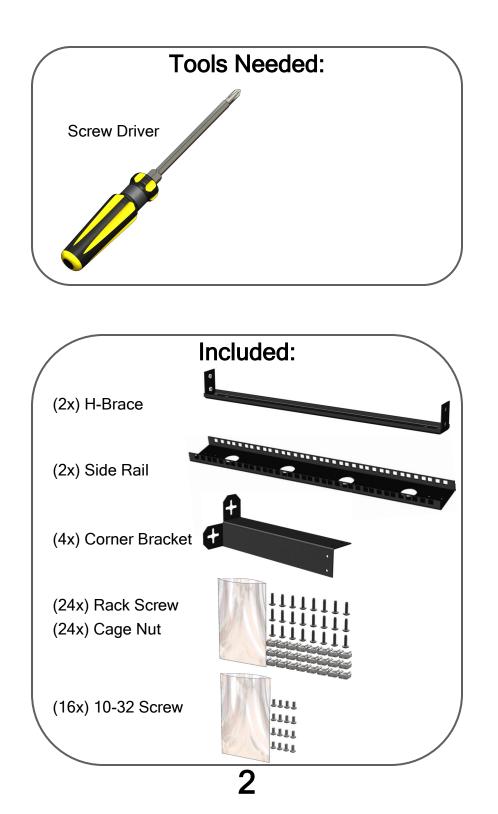

the information contained herein or that said information covers all details, conditions or variations. The information herein does not provide for every possible contingency in connection with the installation or use of the product(s). The information contained in this document is subject to change without notice or obligation. Kendall Howard LLC assumes no responsibility for the accuracy, completeness or reliability of the information contained in this document. Any reliance placed on the information is therefore strictly at your own risk.

## **Instructions / Directions**

## V-Line Wall-Mount Rack 21U #1915-3-300-21



## www.kendallhoward.com

## KENDALL HOWARD

Address: 10152 Liberty Lane Chisago City, Minnesota, 55013 United States of America Phone: 651-213-1333 Fax: 800-418-6897