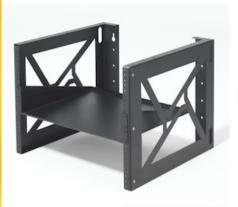

## Kendall Howard Wallmount Rack Product Update

Shelf Not Included

Kendall Howard has made a slight design Change the Modular Wallmount Racks. The rails are now attached with Rivets. This will reduce Installation time, and make it easy for people to use. Now just take it out of the box and hang the sides on the wall with the attached Template and install components. This Change will not effect functionally or strength. It will provide the same 19" or 23" compliant mounting system and increase customer satisfaction

**Kendall Howard Part Number Effected by Design Change.** 

1915-3-001-08 8U Wallmount Rack 1915-3-001-12 12U Wallmount Rack

Please contact your account Manager if you have any questions,