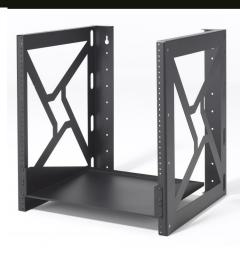

## Kendall Howard Wallmount Rack Product Update

Shelf Not Included

Kendall Howard has made a slight design Change the Modular Wallmount Racks. The rails are now attached with Rivets. This will reduce Installation time, and make it easy for people to use. Now just take it out of the box and hang the sides on the wall with the attached Template and install components. This Change will not effect functionally or strength. It will provide the same 19" or 23" compliant mounting system and increase customer satisfaction

**Kendall Howard Part Number Effected by Design Change.** 

1915-3-001-08 8U Wallmount Rack 1915-3-001-12 12U Wallmount Rack

Please contact your account Manager if you have any questions,